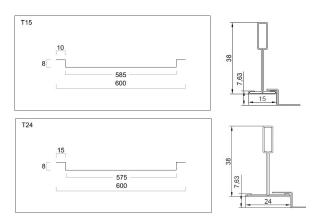

## LAY-IN DROP STRETCH

- The panels are made of zinc galvanised drawn steel of the Q10 stretch type. Other types available on request.
- The panels can be covered with an insulation mat (art. 46040) that can be installed with either the black or the white side towards the panel.
- Exterior dimensions 600 x 600 mm, visible ceiling area 585 x 585 mm.
  - Mounted in a T15 structure.
- Exterior dimensions 600 x 600 mm, visible ceiling area 575 x 575 mm.
  - Mounted in a T24 structure.
- The panels have a recess of 8 mm this creates a shadow joint when installed.
- 🙀 Standard colour metallic silver or white. Other colours available on request.
- Each panel is covered in a foil that is easy to remove in order to prevent any damage.