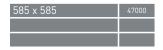

## LAY-IN DROP STRETCH

- The panels are made of zinc galvanised drawn steel of the Q10 stretch type. Other types available on request.
- The panels can be covered with an insulation mat (art. 46040) that can be installed with either the black or the white side towards the panel.
- Exterior dimensions 600 x 600 mm, visible ceiling area 585 x 585 mm.
  - Mounted in a T15 structure.
- Exterior dimensions 600 x 600 mm, visible ceiling area 575 x 575 mm.
  - Mounted in a T24 structure.
- The panels have a recess of 8 mm this creates a shadow joint when installed.
- 🙀 Standard colour metallic silver or white. Other colours available on request.
- Each panel is covered in a foil that is easy to remove in order to prevent any damage.