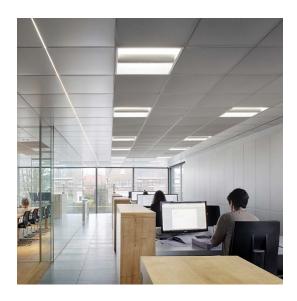

## LAY-IN DROP STRETCH

- The panels are made of zinc galvanised drawn steel of the Q10 stretch type. Other types available on request.
- The panels can be covered with an insulation mat (art. 46040) that can be installed with either the black or the white side towards the panel.
- Exterior dimensions 600 x 600 mm, visible ceiling area 585 x 585 mm.
  - Mounted in a T15 structure.
- Exterior dimensions 600 x 600 mm, visible ceiling area 575 x 575 mm.
  - Mounted in a T24 structure.
- The panels have a recess of 8 mm this creates a shadow joint when installed.
- 🙀 Standard colour metallic silver or white. Other colours available on request.
- Each panel is covered in a foil that is easy to remove in order to prevent any damage.