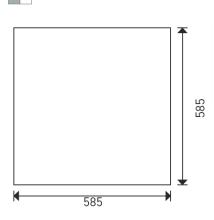

## LAY-IN DROP STRETCH

- The panels are made of zinc galvanised drawn steel of the Q10 stretch type. Other types available on request.
- The panels can be covered with an insulation mat (art. 46040) that can be installed with either the black or the white side towards the panel.
- Exterior dimensions 600 x 600 mm, visible ceiling area 585 x 585 mm.
  - Mounted in a T15 structure.
- Exterior dimensions 600 x 600 mm, visible ceiling area 575 x 575 mm.
  - Mounted in a T24 structure.
- The panels have a recess of 8 mm this creates a shadow joint when installed.
- 🙀 Standard colour metallic silver or white. Other colours available on request.
- Each panel is covered in a foil that is easy to remove in order to prevent any damage.